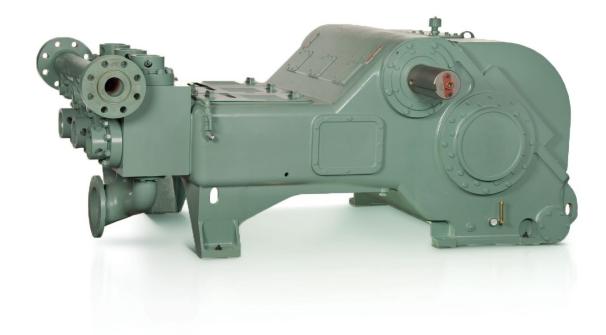

## PZG (PZ-7) TRIPLEX DRILLING MUD PUMP

### **PZG (PZ-7)**TRIPLEX DRLLING MUD PUMP

### **STANDARD FEATURES**

- Nodular iron power frame, eccentric, connecting rods, and crossheads
- Double-row spherical roller bearings carry eccentric
- Double-extended Jackshift carried on heavy-duty straight roller bearings
- · Dual roller-bearing connecting rod
- Heat-treated alloy steel main gears are bolted to the eccentric
- Replaceable bronze crosshead slides

- Full splash lubrication, with oil pump to feed working parts
- Heat-treated alloy steel, interchangeable fluid cylinders
- Three-rib API-7 urethane insert valves and seats
- Replaceable-type element oil filter and oil pressure gauge
- Threaded valve covers
- Complete piston washing and lubrication system